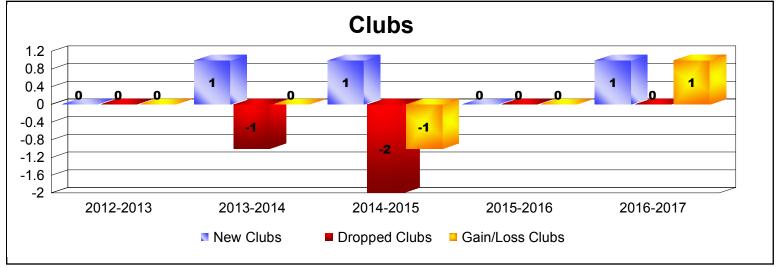

District 102 W
As of June 2017 Cumulative

| Year      | New<br>Clubs | Dropped<br>Clubs | Gain/<br>Loss<br>Clubs | New<br>Members | Charter<br>Members | Reinstate<br>Members | Transfer<br>Members | Total<br>Member<br>Added | Total<br>Members<br>Dropped | Gain/<br>Loss<br>Members |
|-----------|--------------|------------------|------------------------|----------------|--------------------|----------------------|---------------------|--------------------------|-----------------------------|--------------------------|
| 2012-2013 | 0            | 0                | 0                      | 165            | 0                  | 2                    | 4                   | 171                      | -105                        | 66                       |
| 2013-2014 | 1            | -1               | 0                      | 183            | 21                 | 2                    | 32                  | 238                      | -181                        | 57                       |
| 2014-2015 | 1            | -2               | -1                     | 190            | 32                 | 24                   | 9                   | 255                      | -258                        | -3                       |
| 2015-2016 | 0            | 0                | 0                      | 186            | 11                 | 14                   | 12                  | 223                      | -181                        | 42                       |
| 2016-2017 | 1            | 0                | 1                      | 206            | 23                 | 6                    | 12                  | 247                      | -218                        | 29                       |
| Average   | 1            | -1               | 0                      | 186            | 17                 | 10                   | 14                  | 227                      | -189                        | 38                       |