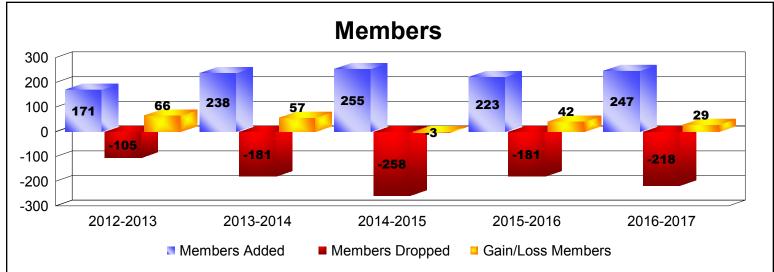

District 102 W
As of June 2017 Cumulative

| Year      | New<br>Clubs | Dropped<br>Clubs | Gain/<br>Loss<br>Clubs | New<br>Members | Charter<br>Members | Reinstate<br>Members | Transfer<br>Members | Total<br>Member<br>Added | Total<br>Members<br>Dropped | Gain/<br>Loss<br>Members |
|-----------|--------------|------------------|------------------------|----------------|--------------------|----------------------|---------------------|--------------------------|-----------------------------|--------------------------|
| 2012-2013 | 0            | 0                | 0                      | 165            | 0                  | 2                    | 4                   | 171                      | -105                        | 66                       |
| 2013-2014 | 1            | -1               | 0                      | 183            | 21                 | 2                    | 32                  | 238                      | -181                        | 57                       |
| 2014-2015 | 1            | -2               | -1                     | 190            | 32                 | 24                   | 9                   | 255                      | -258                        | -3                       |
| 2015-2016 | 0            | 0                | 0                      | 186            | 11                 | 14                   | 12                  | 223                      | -181                        | 42                       |
| 2016-2017 | 1            | 0                | 1                      | 206            | 23                 | 6                    | 12                  | 247                      | -218                        | 29                       |
| Average   | 1            | -1               | 0                      | 186            | 17                 | 10                   | 14                  | 227                      | -189                        | 38                       |